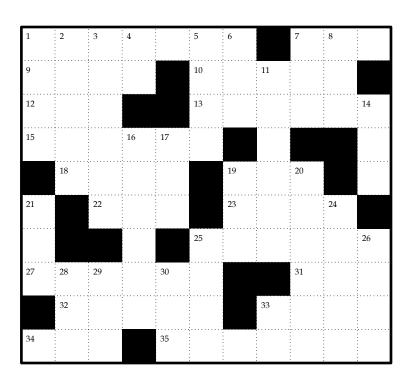

Puzzles by David Millar

See more at thegriddle.net

Across:

1. Member of the Mafia

7. Toast spread

9. Soothing plant

10. Grand hotel in Grand Rapids, MI, USA

12.Gentleman's address

13. Changes

15. Original Pokemon ship

18. End of week praise

19. \_\_\_ a boy

22. Boastful spirit

23. Basketball targets

25. Bugs Bunny vice

27. Cement plaza

31. Mineral-rich rock

32. Shocking weapon

33. Furniture store

34. Theme park game series

35. Envelope marker

1. A body of matter

2. \_\_\_ Apart (2 words)

3. Search and collect

4. First browser war winner

5. What Ctrl+S usually does

6. Omaha, NE, USA airport

7. Jaipur, India airport

8. Yes

11. J. K. Rowling's job

14. Drink

16. \_\_\_ into Dreams

17. Ascii art file extension

19. A message \_\_\_ bottle (2

words)

20. Heat

21. Part of a gear system

24. Bruises, bites, scrapes...

25. Rope or string

26. Brewed drinks

28. Former wrestling stable

29. Cereal grain

30. Chai, for one

33. Spanish: to go

First Puzzle, Far Left:

1 Letter: A, F, I, K, S

2 Letters: CD, LS, RE

3 Letters: NIP, SCC, SEE