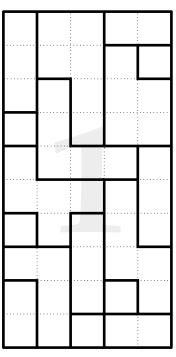

28. Former wrestling stable

29. Cereal grain

30. Chai, for one

33. Spanish: to go

First Puzzle, Far Left:

1 Letter: A, F, I, K, S

2 Letters: CD, LS, RE

3 Letters: NIP, SCC, SEE

4 Letters: TRUE

5 Letters: BEANS, BRINE, CHICK, COBRA, CRABS, CUPID, DEALS, FENCE, OCEAN, RINSE, SCABS, SCALD, SCORE, TRIAL

6 Letters: **COHIBA**  Second Puzzle, Left:

1 Letter:

2 Letters: GR

3 Letters:

APE, ARM, EON, PEC, SIP,

TAN, YEN

4 Letters:

ACID, GEAR, HALO, REAL, SCAN

5 Letters:

ALLAN, CANON, CIGAR, DREAM, GREEN, HEART, NACHO, PEPSI, SCOPE,

**SOAPY** 

6 Letters: **PONCHO**