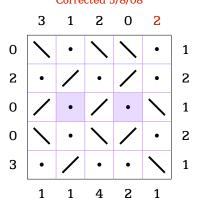

Ghosts are only seen in mirrors, not head on.

Vampires do not reflect in mirrors and are only seen head on.

Zombies can be seen head on or in mirrors.

Puzzle 1: 6 Vampires, 6 Ghosts Corrected 5/13/08

Puzzle 2: 6 Vampires, 6 Ghosts

## Puzzle 8: 6 Vampires, 6 Ghosts Found as Broken 5/8/08

Puzzle 9: 6 Vampires, 6 Zombies Corrected 5/8/08

Puzzle 10: 4 Vampires, 4 Ghosts, 4 Zombies