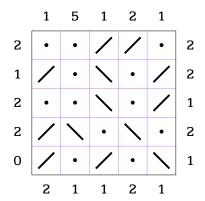

## **Haunted Mirror Mazes**

The grid represents a mirror maze with mirrors and some combination of ghosts, vampires, and zombies. Use the numbers of people seen from outside the maze to determine what entity each dot represents. If a puzzle contains a set of shaded squares, all of the squares contain the same entity type – all ghosts, all vampires, or all zombies.

Ghosts are only seen in mirrors, not head on.

Vampires do not reflect in mirrors and are only seen head on.

Zombies can be seen head on or in mirrors.

Puzzle 1: 6 Vampires, 6 Ghosts Corrected 5/13/08

Puzzle 2: 6 Vampires, 6 Ghosts

## Puzzle 5: 6 Vampires, 6 Zombies

Puzzle 6: 6 Vampires, 6 Ghosts

Puzzle 7: 4 Vampires, 4 Ghosts, 4 Zombies