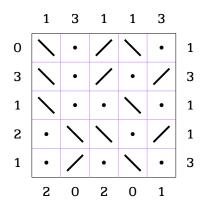

## **Haunted Mirror Mazes**

The grid represents a mirror maze with mirrors and some combination of ghosts, vampires, and zombies. Use the numbers of people seen from outside the maze to determine what entity each dot represents. If a puzzle contains a set of shaded squares, all of the squares contain the same entity type – all ghosts, all vampires, or all zombies.

Ghosts are only seen in mirrors, not head on.

Vampires do not reflect in mirrors and are only seen head on.

Zombies can be seen head on or in mirrors.

Puzzle 1: 6 Vampires, 6 Ghosts Corrected 5/13/08

Puzzle 2: 6 Vampires, 6 Ghosts

Puzzle 3: 6 Vampires, 6 Ghosts

Puzzle 4: 6 Vampires, 6 Zombies