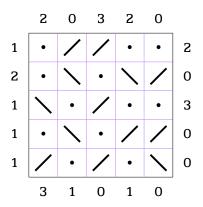

## **Haunted Mirror Mazes**

The grid represents a mirror maze with mirrors and some combination of ghosts, vampires, and zombies. Use the numbers of people seen from outside the maze to determine what entity each dot represents. If a puzzle contains a set of shaded squares, all of the squares contain the same entity type – all ghosts, all vampires, or all zombies.

Ghosts are only seen in mirrors, not head on.

Vampires do not reflect in mirrors and are only seen head on.

Zombies can be seen head on or in mirrors.

Puzzle 1: 6 Vampires, 6 Ghosts Corrected 5/13/08

Puzzle 2: 6 Vampires, 6 Ghosts

Puzzle 3: 6 Vampires, 6 Ghosts

Puzzle 4: 6 Vampires, 6 Zombies