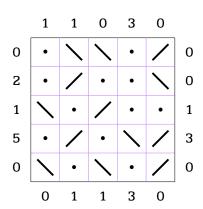

Puzzle 3: 6 Vampires, 6 Ghosts

Puzzle 4: 6 Vampires, 6 Zombies

## Puzzle 5: 6 Vampires, 6 Zombies

Puzzle 6: 6 Vampires, 6 Ghosts

Puzzle 7: 4 Vampires, 4 Ghosts, 4 Zombies