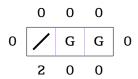

## **Haunted Mirror Mazes**

The grid represents a mirror maze with mirrors and some combination of ghosts, vampires, and zombies. Use the numbers of people seen from outside the maze to determine what entity each dot represents. If a puzzle contains a set of shaded squares, all of the squares contain the same entity type – all ghosts, all vampires, or all zombies.

Ghosts are only seen in mirrors, not head on.

Vampires do not reflect in mirrors and are only seen head on.

Zombies can be seen head on or in mirrors.

Puzzle 1: 6 Vampires, 6 Ghosts Corrected 5/13/08

Puzzle 2: 6 Vampires, 6 Ghosts