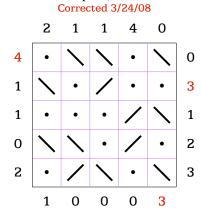

## Puzzle 5: 6 Vampires, 6 Zombies

Puzzle 6: 6 Vampires, 6 Ghosts

Puzzle 7: 4 Vampires, 4 Ghosts, 4 Zombies

## Puzzle 8: 6 Vampires, 6 Ghosts Found as Broken 5/8/08

Puzzle 9: 6 Vampires, 6 Zombies Corrected 5/8/08

Puzzle 10: 4 Vampires, 4 Ghosts, 4 Zombies