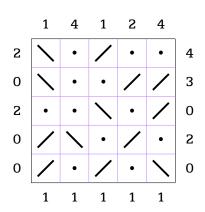

## Puzzle 8: 6 Vampires, 6 Ghosts Found as Broken 5/8/08

Puzzle 9: 6 Vampires, 6 Zombies Corrected 5/8/08

Puzzle 10: 4 Vampires, 4 Ghosts, 4 Zombies