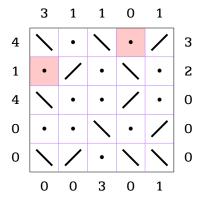

Ghosts are only seen in mirrors, not head on.

Vampires do not reflect in mirrors and are only seen head on.

Zombies can be seen head on or in mirrors.

Puzzle 1: 6 Vampires, 6 Ghosts Corrected 5/13/08

Puzzle 2: 6 Vampires, 6 Ghosts

Puzzle 3: 6 Vampires, 6 Ghosts

Puzzle 4: 6 Vampires, 6 Zombies