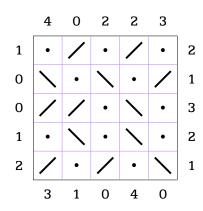

Ghosts are only seen in mirrors, not head on.

Vampires do not reflect in mirrors and are only seen head on.

Zombies can be seen head on or in mirrors.

Puzzle 1: 6 Vampires, 6 Ghosts Corrected 5/13/08

Puzzle 2: 6 Vampires, 6 Ghosts

Puzzle 3: 6 Vampires, 6 Ghosts

Puzzle 4: 6 Vampires, 6 Zombies