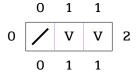

## **Haunted Mirror Mazes**

The grid represents a mirror maze with mirrors and some combination of ghosts, vampires, and zombies. Use the numbers of people seen from outside the maze to determine what entity each dot represents. If a puzzle contains a set of shaded squares, all of the squares contain the same entity type – all ghosts, all vampires, or all zombies.

Ghosts are only seen in mirrors, not head on.

Vampires do not reflect in mirrors and are only seen head on.

Zombies can be seen head on or in mirrors.

Puzzle 1: 6 Vampires, 6 Ghosts Corrected 5/13/08

Puzzle 2: 6 Vampires, 6 Ghosts