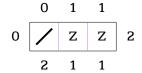

## **Haunted Mirror Mazes**

The grid represents a mirror maze with mirrors and some combination of ghosts, vampires, and zombies. Use the numbers of people seen from outside the maze to determine what entity each dot represents. If a puzzle contains a set of shaded squares, all of the squares contain the same entity type – all ghosts, all vampires, or all zombies.

Ghosts are only seen in mirrors, not head on.

Vampires do not reflect in mirrors and are only seen head on.

Zombies can be seen head on or in mirrors.

Puzzle 1: 6 Vampires, 6 Ghosts Corrected 5/13/08

Puzzle 2: 6 Vampires, 6 Ghosts